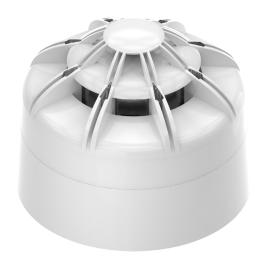

### Wireless Optical & Heat Detector

The Wi-Fyre Wireless Optical Heat Detector consists of a ProFyre optical-heat detector head combined with the Wi-Fyre wireless base. The detector uses 'or' logic and is designed to respond to both smoke and/or heat, whichever is triggered first, and is designed and tested in accordance with EN54 parts 5 & 7.

Colour

White