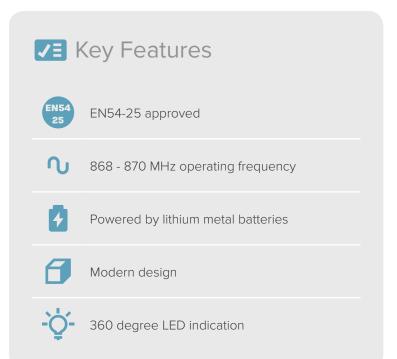

# Approvals

All Wi-Fyre Devices are fully certified to EN54-25 - the European product standard for wireless fire alarms, which necessitates third party assessment to confirm that it meets very specific requirements.

#### Radio

|   | Operating Frequency | 868 - 870 MHz, 14dBm |
|---|---------------------|----------------------|
| 2 | Range               | 150m open area       |

#### Electrical

Power Source

4 x Lithium AA Cell (Saft LS14500)

|               | Battery Life          | Up to 3 years           |  |  |  |
|---------------|-----------------------|-------------------------|--|--|--|
| Environmental |                       |                         |  |  |  |
| 8             | Operating Temperature | -10 to +50°C            |  |  |  |
| •             | Humidity              | 93% rH (non-condensing) |  |  |  |
| <b>†</b>      | Ingress Protection    | IP21                    |  |  |  |
| Å             | Design Environment    | Indoor use only         |  |  |  |
| Mechanical    |                       |                         |  |  |  |
|               | Housing Material      | Polycarbonate and ABS   |  |  |  |