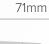

e



4 x Lithium AA Cell (Saft LS14500)

|               | Battery Life          | Up to 3 years           |  |  |  |
|---------------|-----------------------|-------------------------|--|--|--|
| Environmental |                       |                         |  |  |  |
| 8             | Operating Temperature | -10 to +50°C            |  |  |  |
| •             | Humidity              | 93% rH (non-condensing) |  |  |  |
| <b>†</b>      | Ingress Protection    | IP21                    |  |  |  |
| Å             | Design Environment    | Indoor use only         |  |  |  |
| Mechanical    |                       |                         |  |  |  |
|               | Housing Material      | Polycarbonate and ABS   |  |  |  |

Colour



White





## Tech Specs

### Size & Weight



Size







Weight

0.31kg (0.63 lbs)



## Ordering Information

| Part Code | Description                                     |
|-----------|-------------------------------------------------|
| 10-013    | Wireless Optical & Heat Detector with Batteries |
| 10-080    | Wireless Detector Lithium Metal Battery Pack    |
| 10-084    | Wireless Detector Base without Batteries        |
| 10-088    | Wireless Optical & Heat Detector Head           |