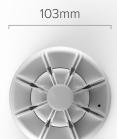

rce



4 x Lithium AA Cell (Saft LS14500)

|               | Battery Life          | Up to 3 years           |  |  |  |
|---------------|-----------------------|-------------------------|--|--|--|
| Environmental |                       |                         |  |  |  |
| 8             | Operating Temperature | -10 to +50°C            |  |  |  |
| •             | Humidity              | 93% rH (non-condensing) |  |  |  |
| <b>†</b>      | Ingress Protection    | IP21                    |  |  |  |
| Å             | Design Environment    | Indoor use only         |  |  |  |
| Mechanical    |                       |                         |  |  |  |
|               | Housing Material      | Polycarbonate and ABS   |  |  |  |

Colour



White





## Tech Specs

### Size & Weight



Size







Weight

0.31kg (0.63 lbs)



## Ordering Information

| Part Code | Description                                     |
|-----------|-------------------------------------------------|
| 10-013    | Wireless Optical & Heat Detector with Batteries |
| 10-080    | Wireless Detector Lithium Metal Battery Pack    |
| 10-084    | Wireless Detector Base without Batteries        |
| 10-088    | Wireless Optical & Heat Detector Head           |