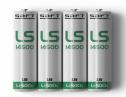

#### Electrical

Power Source

4 x Lithium AA Cell (Saft LS14500)

|               | Battery Life          | Up to 3 years           |  |  |  |
|---------------|-----------------------|-------------------------|--|--|--|
| Environmental |                       |                         |  |  |  |
| 8             | Operating Temperature | -10 to +50°C            |  |  |  |
| •             | Humidity              | 93% rH (non-condensing) |  |  |  |
| <b>†</b>      | Ingress Protection    | IP21                    |  |  |  |
| Å             | Design Environment    | Indoor use only         |  |  |  |
| Mechanical    |                       |                         |  |  |  |
|               | Housing Material      | Polycarbonate and ABS   |  |  |  |